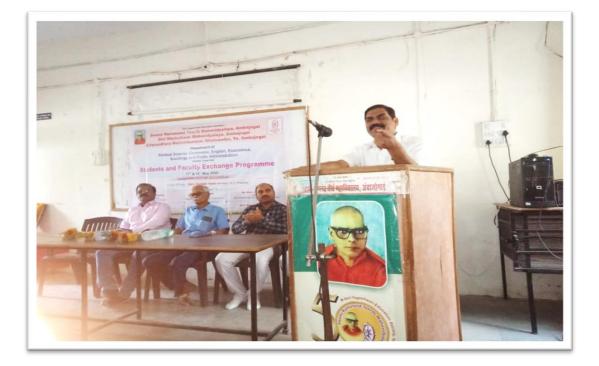

**Jointly Organized** 

Student and Faculty Exchange Programme

(17<sup>th</sup> & 18<sup>th</sup> May 2022)

Innaguration: Date: 17-05-2022 Time: 10:00 amChairperson: Shri. Ganpat Vyas (Secretary,YES, Ambajogai )Notable Presence: Dr. P. R. Tharkar (Principal, S.R.T. College, Ambajogai)Dr. Arun Dalwe (Principal, Vasundhara College, Ghatnandur)Dr. Mukund Devarshi (Principal, Kholeshwar College, Ambajogai)

Organizing Committee: S.R.T. Mahavidyalaya, Ambajogai Kholeshwar Mahavidyalay, Ambajogai Vasundhara Mahavidyalaya, Ghatnandur

| Sr.<br>No. | Participants' Name                                                                                  | College Name | Mobile No.                      | sign    |
|------------|-----------------------------------------------------------------------------------------------------|--------------|---------------------------------|---------|
| 1          | Misal Sandeep Sanjay                                                                                | SRT          | 9370571681                      |         |
| 2          | Pathon A agib Mamidkhan                                                                             | SRT          | 8459357451                      | Sprisaf |
| 3          | Jadhar Sangram Babryvan                                                                             | SRT          |                                 | 1000    |
| 4          | Amar atreshwar drawn                                                                                |              | 9356871347                      | Sout    |
| 5          | Sueal Hannant Shimple                                                                               | SAT          |                                 | Seat    |
| 6          | Ausekay Padmanabh Pramod                                                                            | KMV          | 77711822490                     | Sug     |
| 7          |                                                                                                     | - PIIV       | 9309127565                      | TABLE   |
| 8          |                                                                                                     |              |                                 |         |
| 9          |                                                                                                     |              |                                 |         |
| 10         |                                                                                                     |              |                                 |         |
| 11         |                                                                                                     |              |                                 |         |
| 12         |                                                                                                     |              |                                 |         |
| 13         |                                                                                                     |              |                                 |         |
| 14         |                                                                                                     |              |                                 |         |
| 15         | $\wedge$                                                                                            |              |                                 |         |
| Sw         | Director<br>Director<br>al Quality Assurance Cell<br>vami Ramanand Teerth<br>abavidualaya Ambaiogai |              | Principal<br>Svami Ramanand Tee | rth     |