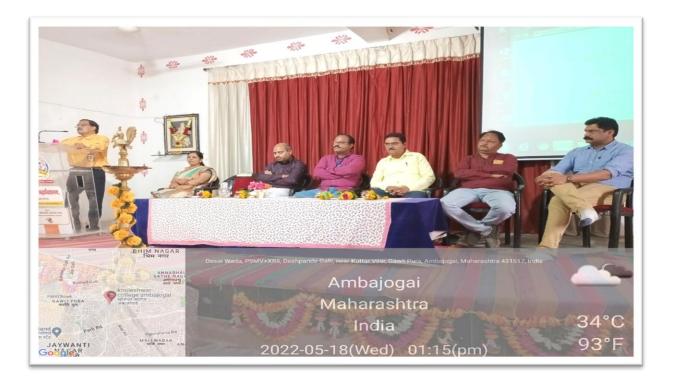

**Jointly Organized** 

Student and Faculty Exchange Programme

(17<sup>th</sup> & 18<sup>th</sup> May 2022)

Innaguration: Date: 17-05-2022 Time: 10:00 amChairperson: Shri. Ganpat Vyas (Secretary,YES, Ambajogai )Notable Presence: Dr. P. R. Tharkar (Principal, S.R.T. College, Ambajogai)Dr. Arun Dalwe (Principal, Vasundhara College, Ghatnandur)Dr. Mukund Devarshi (Principal, Kholeshwar College, Ambajogai)

Organizing Committee: S.R.T. Mahavidyalaya, Ambajogai Kholeshwar Mahavidyalay, Ambajogai Vasundhara Mahavidyalaya, Ghatnandur

| Sr.<br>No. | Participants' Name                                                                                  | College Name | Mobile No.                      | sign    |
|------------|-----------------------------------------------------------------------------------------------------|--------------|---------------------------------|---------|
| 1          | Misal Sandeep Sanjay                                                                                | SRT          | 9370571681                      |         |
| 2          | Pathon A agib Mamidkhan                                                                             | SRT          | 8459357451                      | Sprisaf |
| 3          | Jadhar Sangram Babryvan                                                                             | SRT          |                                 | 1000    |
| 4          | Amar atreshwar drawn                                                                                |              | 9356871347                      | Sout    |
| 5          | Sueal Hannant Shimple                                                                               | SAT          |                                 | Seat    |
| 6          | Ausekay Padmanabh Pramod                                                                            | KMV          | 77711822490                     | Sug     |
| 7          |                                                                                                     | - PIIV       | 9309127565                      | TABLE   |
| 8          |                                                                                                     |              |                                 |         |
| 9          |                                                                                                     |              |                                 |         |
| 10         |                                                                                                     |              |                                 |         |
| 11         |                                                                                                     |              |                                 |         |
| 12         |                                                                                                     |              |                                 |         |
| 13         |                                                                                                     |              |                                 |         |
| 14         |                                                                                                     |              |                                 |         |
| 15         | $\wedge$                                                                                            |              |                                 |         |
| Sw         | Director<br>Director<br>al Quality Assurance Cell<br>vami Ramanand Teerth<br>abavidualaya Ambaiogai |              | Principal<br>Svami Ramanand Tee | rth     |