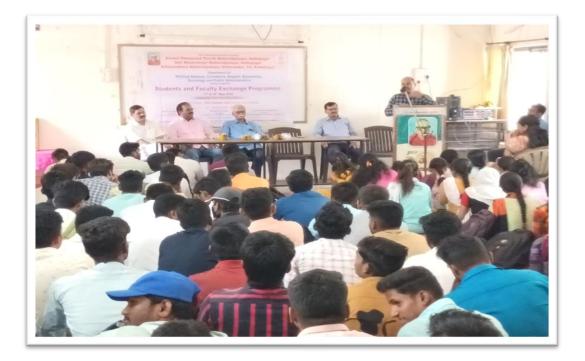

**Jointly Organized** 

Student and Faculty Exchange Programme

(17<sup>th</sup> & 18<sup>th</sup> May 2022)

Innaguration: Date: 17-05-2022 Time: 10:00 amChairperson: Shri. Ganpat Vyas (Secretary,YES, Ambajogai )Notable Presence: Dr. P. R. Tharkar (Principal, S.R.T. College, Ambajogai)Dr. Arun Dalwe (Principal, Vasundhara College, Ghatnandur)Dr. Mukund Devarshi (Principal, Kholeshwar College, Ambajogai)

Organizing Committee: S.R.T. Mahavidyalaya, Ambajogai Kholeshwar Mahavidyalay, Ambajogai Vasundhara Mahavidyalaya, Ghatnandur

| Sr.<br>No. | Participants' Name                                                                                  | College Name | Mobile No.                      | sign    |
|------------|-----------------------------------------------------------------------------------------------------|--------------|---------------------------------|---------|
| 1          | Misal Sandeep Sanjay                                                                                | SRT          | 9370571681                      |         |
| 2          | Pathon A agib Mamidkhan                                                                             | SRT          | 8459357451                      | Sprisaf |
| 3          | Jadhar Sangram Babryvan                                                                             | SRT          |                                 | 1000    |
| 4          | Amar atreshwar drawn                                                                                |              | 9356871347                      | Sout    |
| 5          | Sueal Hannant Shimple                                                                               | SAT          |                                 | Seat    |
| 6          | Ausekay Padmanabh Pramod                                                                            | KMV          | 77711822490                     | Sug     |
| 7          |                                                                                                     | - PIIV       | 9309127565                      | TABLE   |
| 8          |                                                                                                     |              |                                 |         |
| 9          |                                                                                                     |              |                                 |         |
| 10         |                                                                                                     |              |                                 |         |
| 11         |                                                                                                     |              |                                 |         |
| 12         |                                                                                                     |              |                                 |         |
| 13         |                                                                                                     |              |                                 |         |
| 14         |                                                                                                     |              |                                 |         |
| 15         | $\wedge$                                                                                            |              |                                 |         |
| Sw         | Director<br>Director<br>al Quality Assurance Cell<br>vami Ramanand Teerth<br>abavidualaya Ambaiogai |              | Principal<br>Svami Ramanand Tee | rth     |