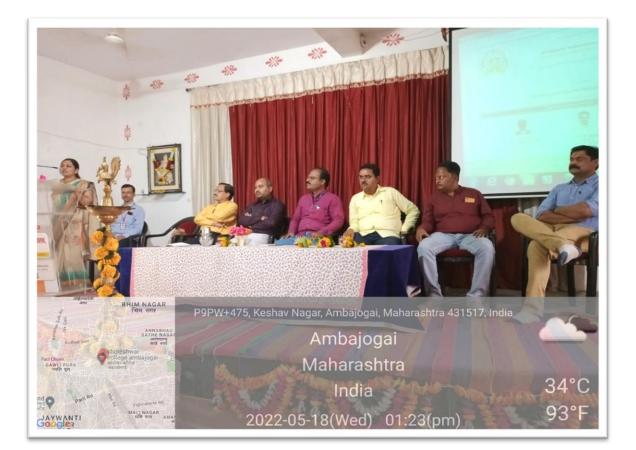

**Jointly Organized** 

Student and Faculty Exchange Programme

(17<sup>th</sup> & 18<sup>th</sup> May 2022)

Innaguration: Date: 17-05-2022 Time: 10:00 amChairperson: Shri. Ganpat Vyas (Secretary,YES, Ambajogai )Notable Presence: Dr. P. R. Tharkar (Principal, S.R.T. College, Ambajogai)Dr. Arun Dalwe (Principal, Vasundhara College, Ghatnandur)Dr. Mukund Devarshi (Principal, Kholeshwar College, Ambajogai)

Organizing Committee: S.R.T. Mahavidyalaya, Ambajogai Kholeshwar Mahavidyalay, Ambajogai Vasundhara Mahavidyalaya, Ghatnandur

| Sr.<br>No. | Participants' Name                                                                                  | College Name | Mobile No.                      | sign    |
|------------|-----------------------------------------------------------------------------------------------------|--------------|---------------------------------|---------|
| 1          | Misal Sandeep Sanjay                                                                                | SRT          | 9370571681                      |         |
| 2          | Pathon A agib Mamidkhan                                                                             | SRT          | 8459357451                      | Sprisaf |
| 3          | Jadhar Sangram Babryvan                                                                             | SRT          |                                 | 1000    |
| 4          | Amar atreshwar drawn                                                                                |              | 9356871347                      | Sout    |
| 5          | Sueal Hannant Shimple                                                                               | SAT          |                                 | Seat    |
| 6          | Ausekay Padmanabh Pramod                                                                            | KMV          | 77711822490                     | Sug     |
| 7          |                                                                                                     | - PIIV       | 9309127565                      | TABLE   |
| 8          |                                                                                                     |              |                                 |         |
| 9          |                                                                                                     |              |                                 |         |
| 10         |                                                                                                     |              |                                 |         |
| 11         |                                                                                                     |              |                                 |         |
| 12         |                                                                                                     |              |                                 |         |
| 13         |                                                                                                     |              |                                 |         |
| 14         |                                                                                                     |              |                                 |         |
| 15         | $\wedge$                                                                                            |              |                                 |         |
| Sw         | Director<br>Director<br>al Quality Assurance Cell<br>vami Ramanand Teerth<br>abavidualaya Ambaiogai |              | Principal<br>Svami Ramanand Tee | rth     |