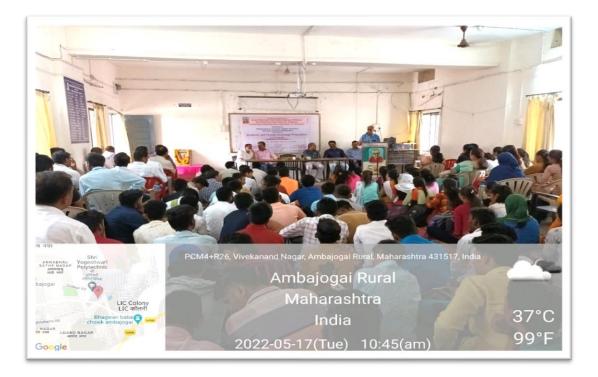

**Jointly Organized** 

Student and Faculty Exchange Programme

(17<sup>th</sup> & 18<sup>th</sup> May 2022)

Innaguration: Date: 17-05-2022 Time: 10:00 amChairperson: Shri. Ganpat Vyas (Secretary,YES, Ambajogai )Notable Presence: Dr. P. R. Tharkar (Principal, S.R.T. College, Ambajogai)Dr. Arun Dalwe (Principal, Vasundhara College, Ghatnandur)Dr. Mukund Devarshi (Principal, Kholeshwar College, Ambajogai)

Organizing Committee: S.R.T. Mahavidyalaya, Ambajogai Kholeshwar Mahavidyalay, Ambajogai Vasundhara Mahavidyalaya, Ghatnandur

| Sr.<br>No. | Participants' Name                                                                                  | College Name | Mobile No.                      | sign    |
|------------|-----------------------------------------------------------------------------------------------------|--------------|---------------------------------|---------|
| 1          | Misal Sandeep Sanjay                                                                                | SRT          | 9370571681                      |         |
| 2          | Pathon A agib Mamidkhan                                                                             | SRT          | 8459357451                      | Sprisaf |
| 3          | Jadhar Sangram Babryvan                                                                             | SRT          |                                 | 1000    |
| 4          | Amar atreshwar drawn                                                                                |              | 9356871347                      | Sout    |
| 5          | Sueal Hannant Shimple                                                                               | SAT          |                                 | Seat    |
| 6          | Ausekay Padmanabh Pramod                                                                            | KMV          | 77711822490                     | Sug     |
| 7          |                                                                                                     | - PIIV       | 9309127565                      | TABLE   |
| 8          |                                                                                                     |              |                                 |         |
| 9          |                                                                                                     |              |                                 |         |
| 10         |                                                                                                     |              |                                 |         |
| 11         |                                                                                                     |              |                                 |         |
| 12         |                                                                                                     |              |                                 |         |
| 13         |                                                                                                     |              |                                 |         |
| 14         |                                                                                                     |              |                                 |         |
| 15         | $\wedge$                                                                                            |              |                                 |         |
| Sw         | Director<br>Director<br>al Quality Assurance Cell<br>vami Ramanand Teerth<br>abavidualaya Ambaiogai |              | Principal<br>Svami Ramanand Tee | rth     |