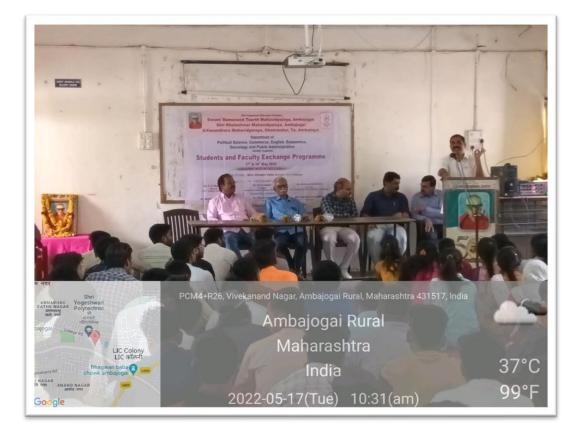

Student and Faculty Exchange Programme

EF NO./ J. A. SRTMA/SV/2022-23/26

To, Respected Principal , Shri Vasundhara Mahavidyalaya, Ghatnandur

Subject: - About Students Faculty Exchange Program.

Sir,

As we decided in the online meeting held with you on 12 May 2022 and as per the Memorandum of Understanding between yours college, we will organize Students Faculty Exchange Program on 17.05.2022 and 18.05.2022 under MoU. On 17.05.2022, you should send your selected students of BA and BCOM along with selected faculties to our Swami Ramanand Teerth College. Please be present at the opening ceremony. We will send selected students and teachers of BA and BCOM to your college on 18.05.2022. On that day, you have to decide on your side schedule i.e. schedule and ancillary planning. A two-day sample schedule is being prepared and sent along with it. If your teachers expert some changes, you can be done at your level. Also, your teachers are being invited to take periods. Please distribute it to the concerned.

**Jointly Organized** 

Student and Faculty Exchange Programme

(17<sup>th</sup> & 18<sup>th</sup> May 2022)

Innaguration: Date: 17-05-2022 Time: 10:00 amChairperson: Shri. Ganpat Vyas (Secretary,YES, Ambajogai )Notable Presence: Dr. P. R. Tharkar (Principal, S.R.T. College, Ambajogai)Dr. Arun Dalwe (Principal, Vasundhara College, Ghatnandur)Dr. Mukund Devarshi (Principal, Kholeshwar College, Ambajogai)

Organizing Committee: S.R.T. Mahavidyalaya, Ambajogai Kholeshwar Mahavidyalay, Ambajogai Vasundhara Mahavidyalaya, Ghatnandur

| Sr.<br>No. | Participants' Name                                                                                  | College Name | Mobile No.                      | sign    |
|------------|-----------------------------------------------------------------------------------------------------|--------------|---------------------------------|---------|
| 1          | Misal Sandeep Sanjay                                                                                | SRT          | 9370571681                      |         |
| 2          | Pathon A agib Mamidkhan                                                                             | SRT          | 8459357451                      | Sprisaf |
| 3          | Jadhar Sangram Babryvan                                                                             | SRT          |                                 | 1000    |
| 4          | Amar atreshwar drawn                                                                                |              | 9356871347                      | Sout    |
| 5          | Sueal Hannant Shimple                                                                               | SAT          |                                 | Seat    |
| 6          | Ausekay Padmanabh Pramod                                                                            | KMV          | 77711822490                     | Sug     |
| 7          |                                                                                                     | - PIIV       | 9309127565                      | TABLE   |
| 8          |                                                                                                     |              |                                 |         |
| 9          |                                                                                                     |              |                                 |         |
| 10         |                                                                                                     |              |                                 |         |
| 11         |                                                                                                     |              |                                 |         |
| 12         |                                                                                                     |              |                                 |         |
| 13         |                                                                                                     |              |                                 |         |
| 14         |                                                                                                     |              |                                 |         |
| 15         | $\wedge$                                                                                            |              |                                 |         |
| Sw         | Director<br>Director<br>al Quality Assurance Cell<br>vami Ramanand Teerth<br>abavidualaya Ambaiogai |              | Principal<br>Svami Ramanand Tee | rth     |